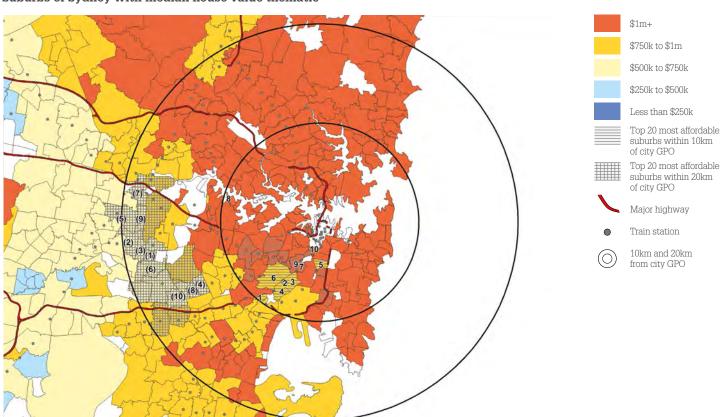

Closer to the city, the most affordable suburbs within 10km of the Sydney CBD for houses tend to be located around the Inner West, with seven of the top 20 most affordable suburbs located within the Marrickville council region. Topping the list is the suburb of Turrella, which is located right on 10km's from the CBD with a median house value just under \$840,000.

The most affordable suburbs within 20km of the Sydney CBD are primarily located around the Canterbury, Bankstown and Parramatta regions to the west of the city. Located along the Bankstown train line, the most affordable suburb within 20km of Sydney is Birrong where the median value of a house is just over \$644,000. There are about 970 houses in the suburb, but only 28 have sold over the past 12 months, suggesting homes are relatively tightly held in this suburb.

#### Suburbs of Sydney with median house value thematic

Page 4 | Most Affordable Suburbs Report