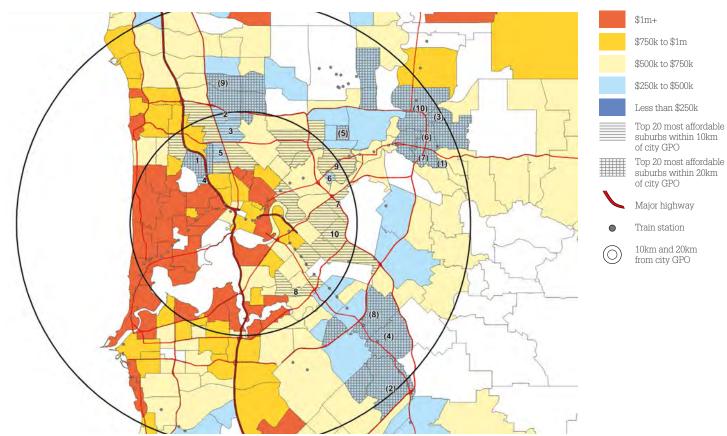

#### Suburbs of Sydney with median house value thematic

Page 4 | Most Affordable Suburbs Report

Closer to the city, the most affordable suburbs within 10km of the Sydney CBD for houses tend to be located around the Inner West, with seven of the top 20 most affordable suburbs located within the Marrickville council region. Topping the list is the suburb of Turrella, which is located right on 10km's from the CBD with a median house value just under \$840,000.

The most affordable suburbs within 20km of the Sydney CBD are primarily located around the Canterbury, Bankstown and Parramatta regions to the west of the city. Located along the Bankstown train line, the most affordable suburb within 20km of Sydney is Birrong where the median value of a house is just over \$644,000. There are about 970 houses in the suburb, but only 28 have sold over the past 12 months, suggesting homes are relatively tightly held in this suburb.