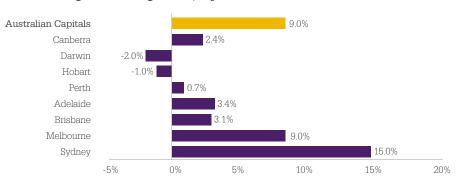

Based on the CoreLogic RP Data Home Value Index, real estate values across Australia's combined capital cities have risen by 24 per cent since the market reached a recent low point at the end of May 2012. Over the past twelve months alone, dwelling values are 9 per cent higher across the combined capitals of Australia. Despite the strong capital gains, the annual rate of growth has been tapering since peaking in April last year when capital city dwelling values were rising at the rate of 11.5 per cent per annum.

Sydney has been the powerhouse of growth over the current phase, trailed by Melbourne. Meanwhile the remaining capital cities have recorded very little capital growth despite the very accommodative monetary policy settings. Unsurprisingly Sydney and Melbourne are also seeing relatively stronger economic conditions, are benefitting most from both interstate and overseas migration and are also seeing the highest level of interest from offshore investment.

#### Annual change in dwelling values, capital cities

May 97

The next 12 months look as if housing market conditions will remain mixed across the country. Sydney and Melbourne are likely to continue to be the stand-outs for capital growth however; we expect that over the year the rate of growth will reduce back to more sustainable levels. We may also see a further pick-up in growth in markets such as Brisbane, Newcastle, Wollongong and the Gold and Sunshine Coasts. Growth in markets such as Adelaide, Hobart and Canberra is likely to remain contained while weakness in mining areas, as well as Perth and Darwin is likely to persist.