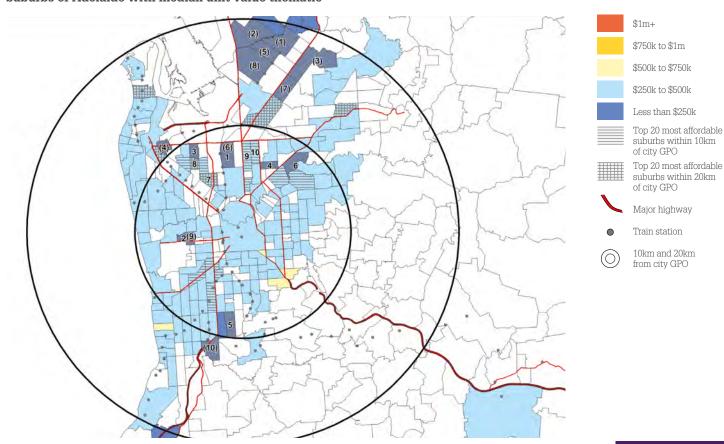

| Alberton          | Port Adelaide Enfield | 10.3 km                      | \$252,489       | 20                         |  |
|                                                                         |                   |                       |                              |                 |                            |  |

There are two suburbs within 20km of the Adelaide CBD where the typical unit is showing a value of less than \$200,000; Salisbury (\$180,147) and Paralowie (\$196,701). Both suburbs are located within the Salisbury council region approximately 18km north of the CBD. The suburb of Salisbury has its own train station and is well serviced by bus routes.

### Suburbs of Adelaide with median unit value thematic



It's Smart to Ask Aussie

## Perth houses

### Most affordable suburbs within 10km and 20km of the Perth CBD, houses

| F  | Perth: Top 20 most affordable suburbs within 10km of the CBD (Houses) |                   |                              |                 |                            |  |  |
|----|-----------------------------------------------------------------------|-------------------|------------------------------|-----------------|----------------------------|--|--|
|    | Suburb                                                                | Council<br>region | Approx<br>Distance<br>to CBD | Median<br>value | Number sold<br>(12 months) |  |  |
| 1  | Osborne Park                                                          | Stirling          | 6.9 km                       | \