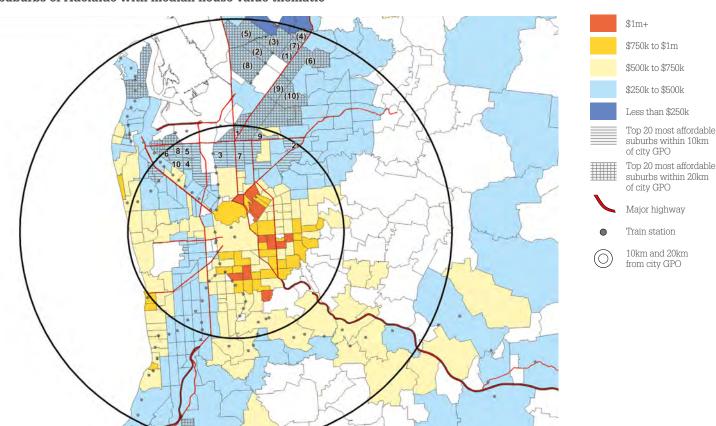

e Enfield | 16.6 km                      | \$332,182       | 39                         |  |  |
| 20 | Gepps Cross                                                              | Port Adelaide Enfield | 9.1 km                       | \$333,280       | 13                         |  |  |

Adelaide is the most affordable mainland capital city, with nine of the top ten most affordable suburbs for house values within 20km of the Adelaide CBD showing a median value under \$300,000. The most affordable suburbs are located to the north of the city within the Salisbury council region. The most affordable suburb in this region is Brahma Lodge, located approximately 17km north of the city, where the median house value is just under \$256,000.

### Suburbs of Adelaide with median house value thematic



**△** Aussie

## Adelaide units

### Most affordable suburbs within 10km and 20km of the Adelaide CBD, units

| A  | Adelaide: Top 20 most affordable suburbs within 10km of the CBD (Units) |                       |                              |                 |                            |  |  |  |
|----|-------------------------------------------------------------------------|-----------------------|------------------------------|-----------------|----------------------------|--|--|--|
|    | Suburb                                                                  | Council<br>region     | Approx<br>Distance<br>to CBD | Median<br>value | Number sold<br>(12 months) |  |  |  |
| 1  | Kilburn                                                                 | Port Adelaide Enfield | 7.2 km