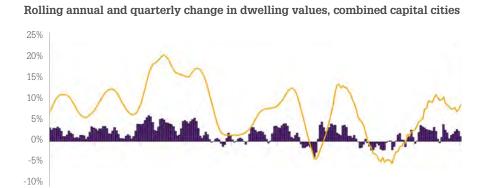

Based on the CoreLogic RP Data Home Value Index, real estate values across Australia's combined capital cities have risen by 24 per cent since the market reached a recent low point at the end of May 2012. Over the past twelve months alone, dwelling values are 9 per cent higher across the combined capitals of Australia. Despite the strong capital gains, the annual rate of growth has been tapering since peaking in April last year when capital city dwelling values were rising at the rate of 11.5 per cent per annum.

Sydney has been the powerhouse of growth over the current phase, trailed by Melbourne. Meanwhile the remaining capital cities have recorded very little capital growth despite the very accommodative monetary policy settings. Unsurprisingly Sydney and Melbourne are also seeing relatively stronger economic conditions, are benefitting most from both interstate and overseas migration and are also seeing the highest level of interest from offshore investment.

#### Annual change in dwelling values, capital cities

May 97

The next 12 months look as if housing market conditions will remain mixed across the country. Sydney and Melbourne are likely to continue to be the stand-outs for capital growth however; we expect that over the year the rate of growth will reduce back to more sustainable levels. We may also see a further pick-up in growth in markets such as Brisbane, Newcastle, Wollongong and the Gold and Sunshine Coasts. Growth in markets such as Adelaide, Hobart and Canberra is likely to remain contained while weakness in mining areas, as well as Perth and Darwin is likely to persist.