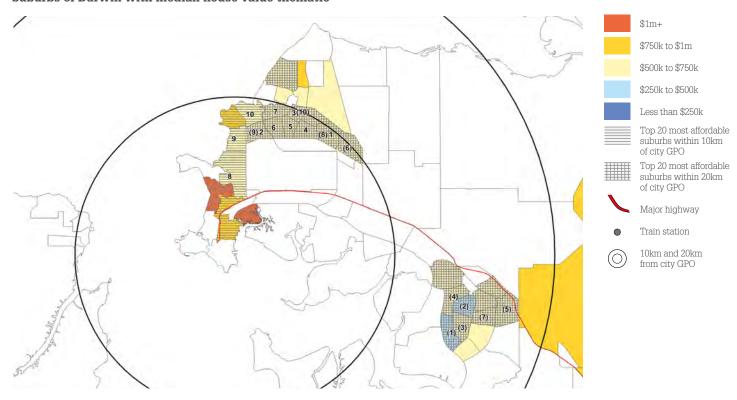

## Where are the most affordable suburbs for house and unit values within 10 and 20km of the CBD?

With housing markets showing some level of growth over recent years across most cities, more prospective buyers are starting to focus on their budgets and examine where they can afford to buy. At the same time, many buyers want to stay within a reasonably close proximity to the capital cities where jobs are more plentiful, transport options are generally more efficient and amenities such as retail, dining, health care and schools are often more abundant.

This latest report from Aussie Home Loans and CoreLogic RP Data identifies the most affordable suburbs, for houses and units, within 10km and 20km from the centre of each capital city.