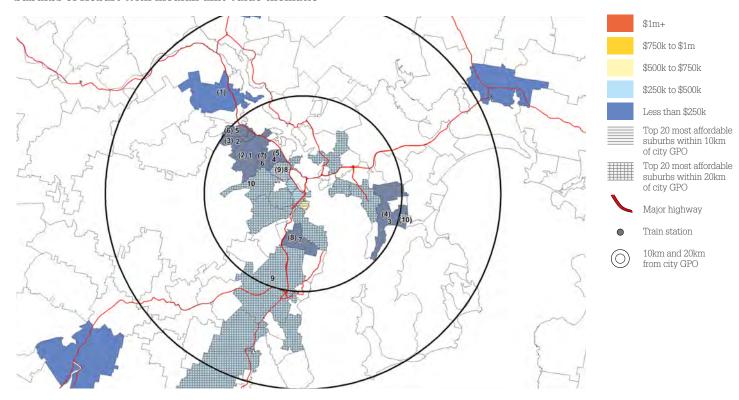

Hobart   | Hobart            | 1.9 km                       | \$341,590       | 21                         |  |
| 20                                                                    | Sandy Bay     | Hobart            | $3.4  \mathrm{km}$           | \$372,120       | 91                         |  |

Within 20km of the Hobart CBD, the vast majority of the top 20 most affordable suburbs are showing a median unit value of less than \$300,000. The council areas of Hobart and Glenorchy are both recording six suburbs within the top 20 list while there are five suburbs in the Clarence council area and three in the Kingborough council. Hobart is showing two suburbs with a median unit value of less than \$200,000: Claremont and Glenorchy.

#### Suburbs of Hobart with median unit value thematic



## **Darwin houses**

## Most affordable suburbs within 10km and 20km of the Darwin CBD, houses

| Darwin: Top 15 most affordable suburbs within 10km of the CBD (Houses) |                   |                              |                 |                            |  |
|------------------------------------------------------------------------|-------------------|------------------------------|-----------------|----------------------------|--|
| Suburb                                                                 | Council<br>region | Approx<br>Distance<br>to CBD | Median<br>value | Number sold<br>(12 months) |  |
| 1 Malak                                                                | Darwin            | 9.9 km                       | \$569,447       | 45                         |