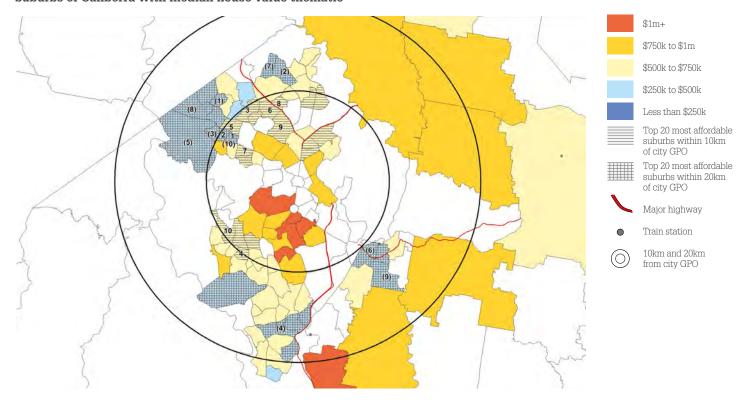

## Where are the most affordable suburbs for house and unit values within 10 and 20km of the CBD?

With housing markets showing some level of growth over recent years across most cities, more prospective buyers are starting to focus on their budgets and examine where they can afford to buy. At the same time, many buyers want to stay within a reasonably close proximity to the capital cities where jobs are more plentiful, transport options are generally more efficient and amenities such as retail, dining, health care and schools are often more abundant.

This latest report from Aussie Home Loans and CoreLogic RP Data identifies the most affordable suburbs, for houses and units, within 10km and 20km from the centre of each capital city.