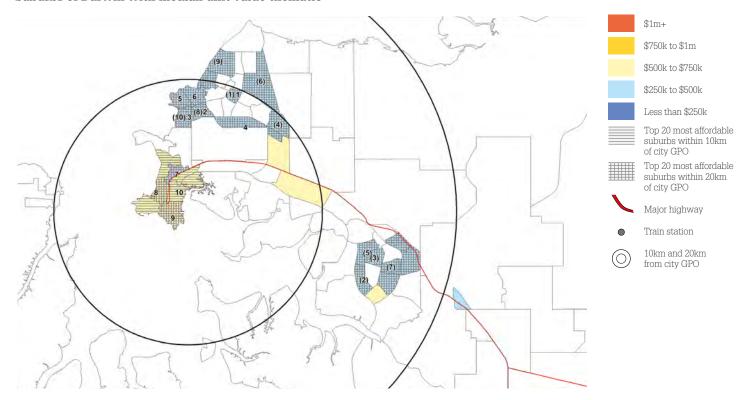

## Where are the most affordable suburbs for house and unit values within 10 and 20km of the CBD?

With housing markets showing some level of growth over recent years across most cities, more prospective buyers are starting to focus on their budgets and examine where they can afford to buy. At the same time, many buyers want to stay within a reasonably close proximity to the capital cities where jobs are more plentiful, transport options are generally more efficient and amenities such as retail, dining, health care and schools are often more abundant.

This latest report from Aussie Home Loans and CoreLogic RP Data identifies the most affordable suburbs, for houses and units, within 10km and 20km from the centre of each capital city.