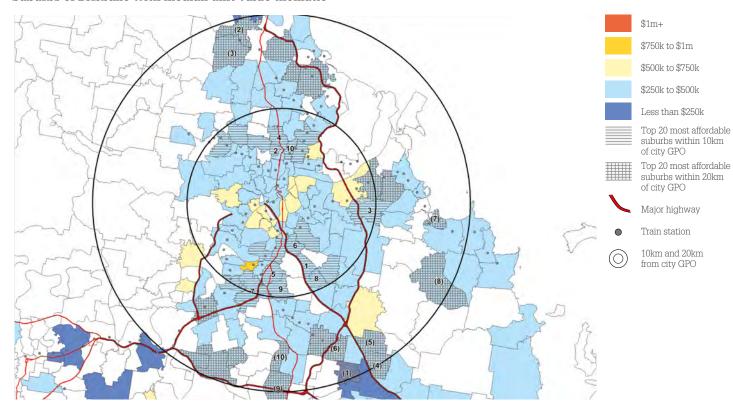

| Brisbane          | 12.5 km                      | \$331,900       | 76                         |  |
| 20 Bracken Ridge                                                        | Brisbane          | 17.1 km                      | \$332,151       | 27                         |  |

Seven of the top 10 most affordable suburbs to buy an apartment within 20km of the Brisbane CBD have a median value under \$300,000. The most affordable suburb to buy an apartment within 20km of the Brisbane CBD is Woodridge, where the typical unit costs less than \$200,000. The suburb has its own train station on the Beenleigh train line and has efficient access to both the Pacific Motorway and Gateway Motorway.

#### Suburbs of Brisbane with median unit value thematic



## Adelaide houses

### Most affordable suburbs within 10km and 20km of the Adelaide CBD, houses

| F  | Adelaide: Top 20 most affordable suburbs within 10km of the CBD (Houses) |                       |                              |                 |                            |  |  |
|----|--------------------------------------------------------------------------|-----------------------|------------------------------|-----------------|----------------------------|--|--|
|    | Suburb                                                                   | Council<br>region     | Approx<br>Distance<br>to CBD | Median<br>value | Number sold<br>(12 months) |  |  |
| 1  | Gepps Cross                                                              | Port Adelaide Enfield | 9.1 km