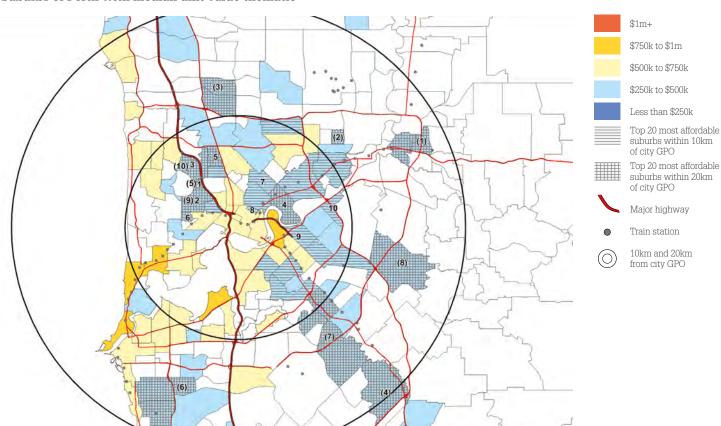

### Suburbs of Melbourne with median house value thematic

Within 10km of the CBD, eight of the 20 most affordable Melbourne suburbs for houses are located within the Maribyrnong council region. At the top of the list is the suburb of Braybrook, which is right on the 10km boundary from the CBD, where the typical house is valued at approximately \$451,000. The suburb is well serviced by both bus lines and train, with the closest train stations (Tottenham and Sunshine) being located in the adjacent suburbs.

The most affordable Melbourne suburbs for detached housing within 20km of the CBD fall mostly within the Hume and Brimbank council areas, comprising 16 of the 20 most affordable suburbs in this region. The most affordable suburb is Coolaroo which is located along the Cragieburn railway line about 18km north of the Melbourne CBD.