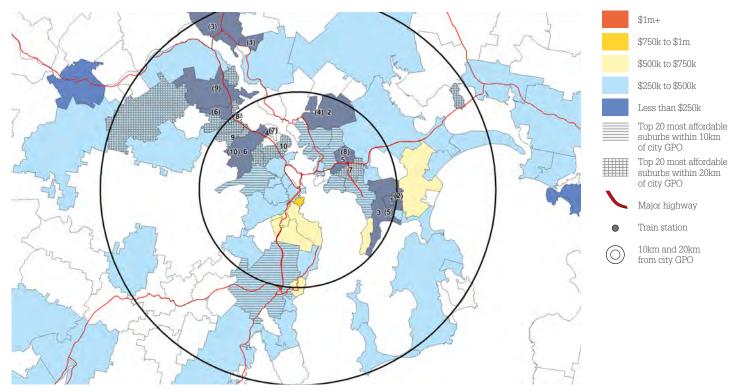

are located within the Clarence council and eight are located within Glenorchy council. The most affordable suburb within 10km for houses is Clarendon Vale (median house value of \$156,078), located in the Clarence council area on the eastern 10km boundary from the city, which is also the second most affordable suburb within 20km of the CBD.

Hobart is the most affordable capital city of Australia, which is reflected by the fact that 17 of the top 20 suburbs within 20km of the CBD have a median house value lower than \$300,000. Eleven of the top 20 most affordable suburbs in this region are located within the Glenorchy council region however, the most affordable suburb is Gagebrook, which is located within the Brighton council area.

### Suburbs of Hobart with median house value thematic



## **Hobart units**

### Most affordable suburbs within 10km and 20km of the Hobart CBD, units

| H  | Hobart: Top 19 most affordable suburbs within 10km of the CBD (Units) |                   |                              |                 |                            |  |  |
|----|-----------------------------------------------------------------------|-------------------|------------------------------|-----------------|----------------------------|--|--|
|    | Suburb                                                                | Council<br>region | Approx<br>Distance<br>to CBD | Median<br>value | Number sold<br>(12 months) |  |  |
| 1  | Glenorchy                                                             | Glenorchy         | 6.6 km                       | \$199,395       | 64