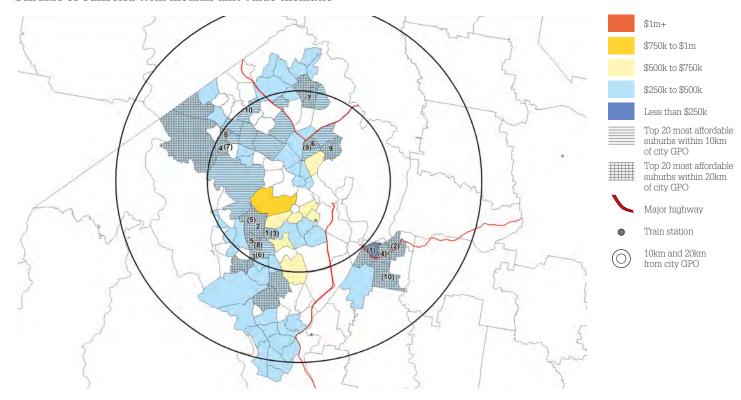

## Where are the most affordable suburbs for house and unit values within 10 and 20km of the CBD?

With housing markets showing some level of growth over recent years across most cities, more prospective buyers are starting to focus on their budgets and examine where they can afford to buy. At the same time, many buyers want to stay within a reasonably close proximity to the capital cities where jobs are more plentiful, transport options are generally more efficient and amenities such as retail, dining, health care and schools are often more abundant.

This latest report from Aussie Home Loans and CoreLogic RP Data identifies the most affordable suburbs, for houses and units, within 10km and 20km from the centre of each capital city.