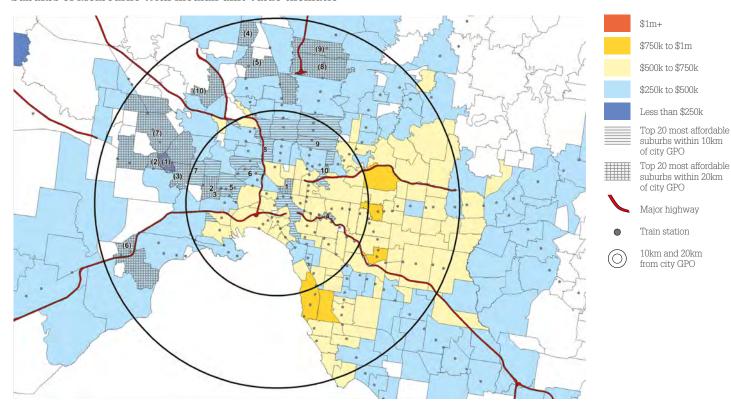

Closer to the city, the most affordable suburbs to buy an apartment within 10km of the CBD are mostly concentrated around the Maribymong council (six suburbs in the top 20), however it is Carlton, located just 2km from the CBD that shows the most affordable median unit value at just \$315,495. Many of the most affordable units in Carlton are student accommodation, however larger units in prime locations can still be found at an affordable price.