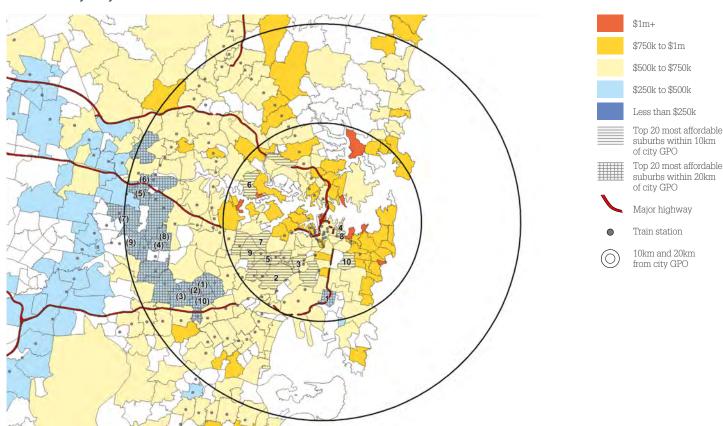

The most affordable suburb for buying a unit within 10km of the Sydney CBD can be found at Eastlakes, located in the Botany council area. Eastlakes is the only suburb within 10km of the CBD with a median unit value under \$500,000. Of the 56 unit sales in Eastlakes over the past year, 52 of them were sold under \$600,000.

Sydney's most affordable apartment markets that are within 20km of the CBD are mostly located within the Canterbury and Parramatta councils to the west of the city. The most affordable suburbs in the region follow the Bankstown train line, with Lakemba, Wiley Park and Punchbowl (the three most affordable suburbs) all showing similar median unit values around the mid to high \$300,000 range.

#### Suburbs of Sydney with median unit value thematic

It's Smart to Ask