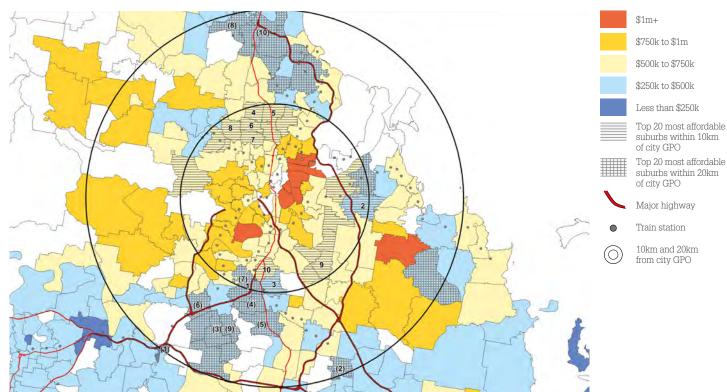

#### Suburbs of Sydney with median house value thematic

Page 4 | Most Affordable Suburbs Report