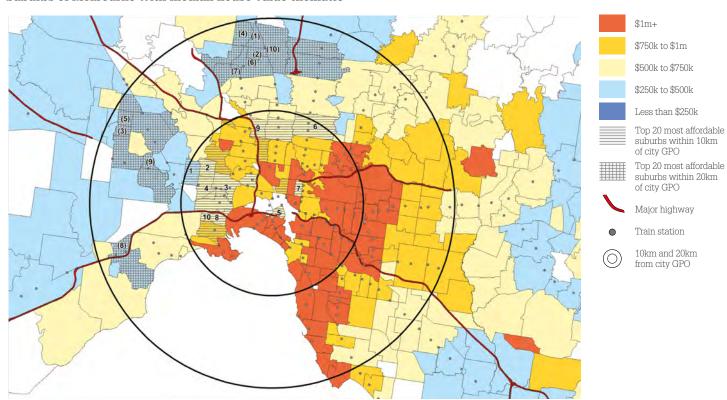

Within 10km of the CBD, eight of the 20 most affordable Melbourne suburbs for houses are located within the Maribyrnong council region. At the top of the list is the suburb of Braybrook, which is right on the 10km boundary from the CBD, where the typical house is valued at approximately \$451,000. The suburb is well serviced by both bus lines and train, with the closest train stations (Tottenham and Sunshine) being located in the adjacent suburbs.

The most affordable Melbourne suburbs for detached housing within 20km of the CBD fall mostly within the Hume and Brimbank council areas, comprising 16 of the 20 most affordable suburbs in this region. The most affordable suburb is Coolaroo which is located along the Cragieburn railway line about 18km north of the Melbourne CBD.

### Suburbs of Melbourne with median house value thematic